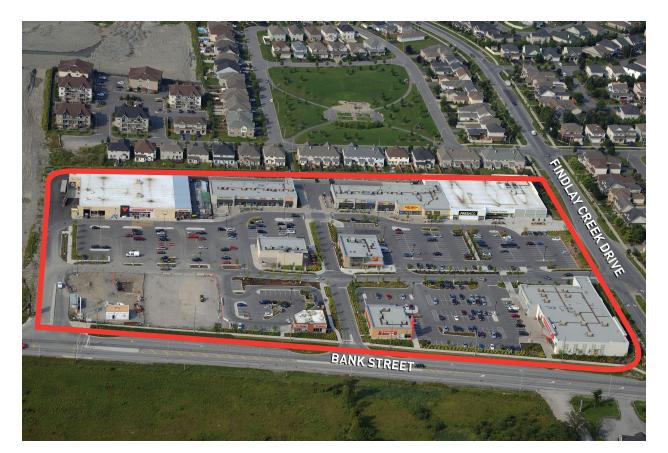

## Findlay Creek 4744-4782 Bank St, Gloucester, ON

Located at the southwest corner of Bank Street and Findlay Creek Drive in Ottawa, this 144,000 SF retail development is home to strong national tenants such as Canadian Tire, FreshCo, Shoppers Drug Mart, LCBO, Scotiabank, CIBC, Tim Hortons, and McDonald's. Findlay Creek is located outside of the hustle and bustle of downtown Ottawa, but it can still be accessed within a 20-minute drive or by OC Transpo which has a dedicated bus route (144) to the community. As one of Ottawa's newest communities, the area boasts large property sizes, quaint local restaurants and bars, a number of beautiful parks, and golf courses making it a family-friendly place to live.