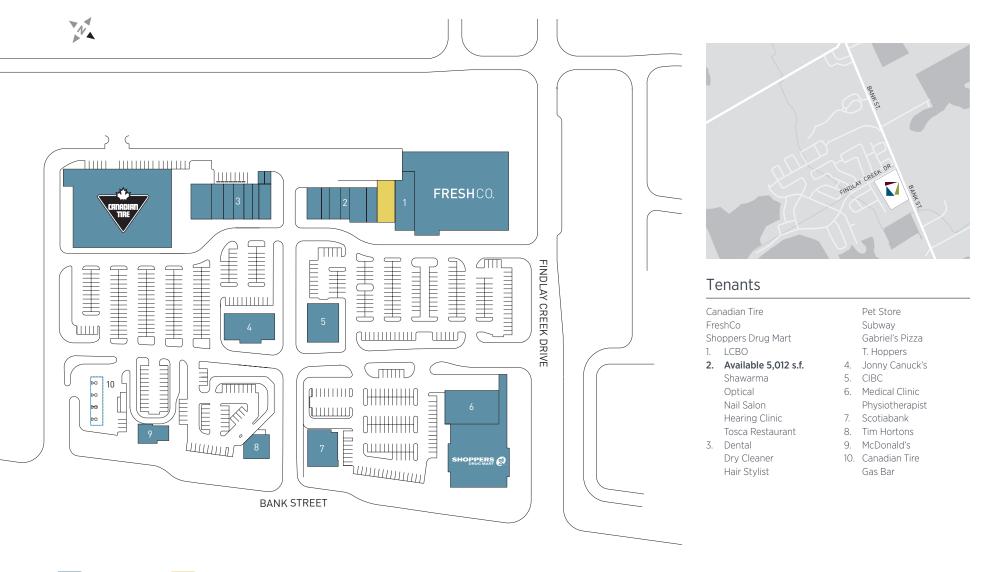

## Findlay Creek 4744-4782 Bank St, Gloucester, ON

Located at the southwest corner of Bank Street and Findlay Creek Drive in Ottawa, this 144,000 SF retail development is home to strong national tenants such as Canadian Tire, FreshCo, Shoppers Drug Mart, LCBO, Scotiabank, CIBC, Tim Hortons, and McDonald's. Findlay Creek is located outside of the hustle and bustle of downtown Ottawa, but it can still be accessed within a 20-minute drive or by OC Transpo which has a dedicated bus route (144) to the community. As one of Ottawa's newest communities, the area boasts large property sizes, quaint local restaurants and bars, a number of beautiful parks, and golf courses making it a family-friendly place to live.

## **Major Tenants**

| Canadian Tire      |
|--------------------|
| FreshCo            |
| Shoppers Drug Mart |
| LCBO               |
| Scotiabank         |
| Tim Hortons        |
| CIBC               |
| McDonald's         |
|                    |