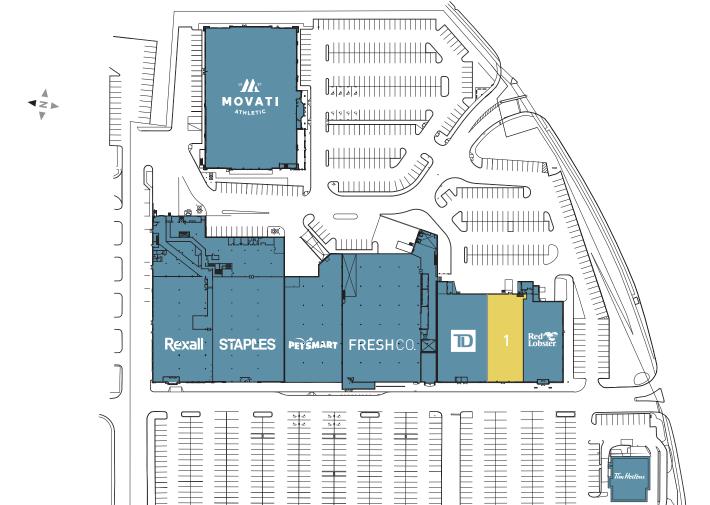

#### **Tenants**

Movati Athletic Rexall Pharma Plus Staples PetSmart FreshCo

TD Bank

Red Lobster Tim Hortons/Wendy's

1. Available 8,622 s.f.

MERIVALE ROAD

Retail Leased Retail Available

0