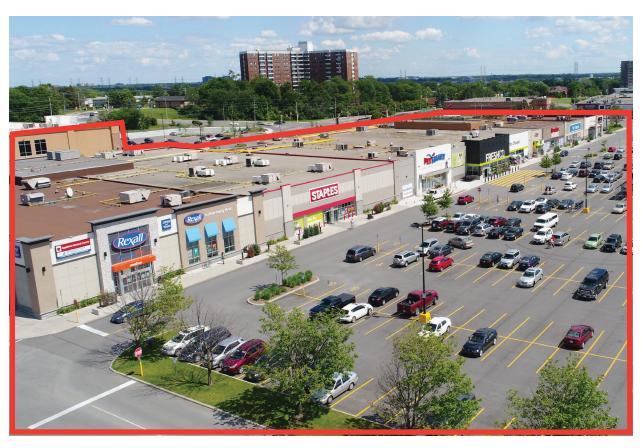

## 1585-1595 Merivale Rd, Ottawa ON

Located at Meadowlands Drive and Merivale Road in Ottawa, Meadowlands Mall is currently home to over 245,000 SF of excellent anchor retail tenants including FreshCo, Movati Athletic, PetSmart, Rexall Pharma Plus, Staples and TD Bank. Merivale Road represents a major arterial access point to an area highlighted by a central commercial corridor and stellar transportation capacity. Don't miss the opportunity to join the premium retail mix in a highly visible unit with immediate possession.