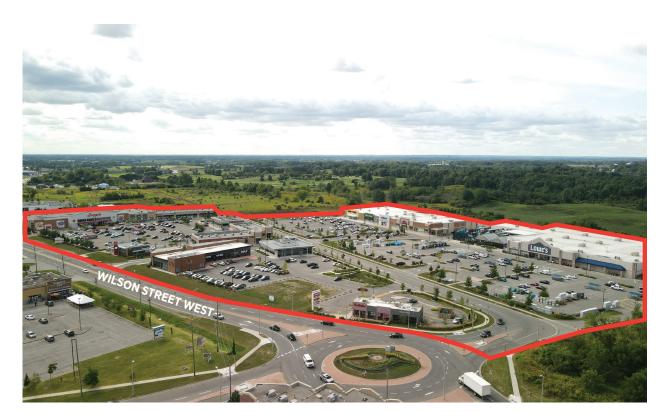

## Trinity Wilson Common 1191 Wilson St West, Ancaster, ON

Home to over 305,000 SF of retail, Trinity Wilson Common features anchor tenants such as Longo's, LCBO, PetSmart, Dollarama, Value Village, Giant Tiger, and shadow anchored by Lowe's. Located at Wilson Street W. (Highway 2), east of Highway 52 in Ancaster, the superior accessibility creates a magnet for shoppers. 267 new homes as well as a 4-storey hotel, and a newly constructed 450,000 SF warehouse in the nearby vicinity which will serve to attract additional traffic to this already highly established retail node. Gong Cha, Firehouse Subs, and OMAC World Class Martial Arts are now open for business. Havana Castle Cigars is coming soon.