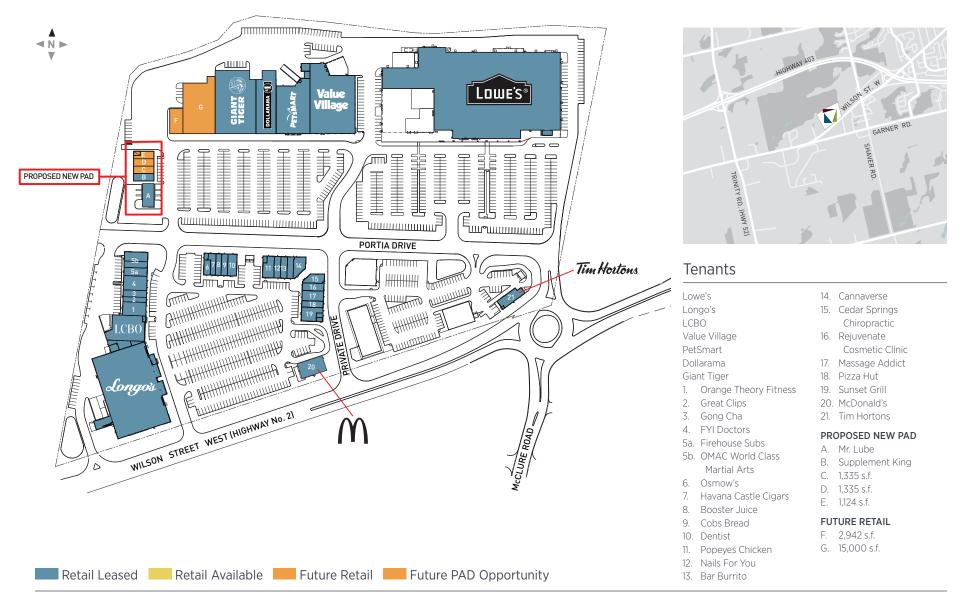

In addition to the existing retail, Trinity is now pre-leasing over 23,000 square feet of proposed new build retail. Various unit sizes are available, as shown on the floor plan under Proposed New Pad. The proposed retail area is subject to site plan approval and possession is currently anticipated for Q1 2025.

## **Major Tenants**

| Lowe's        | 100,000 s.f. |
|---------------|--------------|
| Longo's       | 45,000 s.f.  |
| Value Village | 25,000 s.f.  |
| Giant Tiger   | 23,000 s.f.  |
| PetSmart      | 15,000 s.f.  |
| Dollarama     | 10,000 s.f.  |
| LCBO          | 8,000 s.f.   |
| McDonald's    | 3,500 s.f.   |