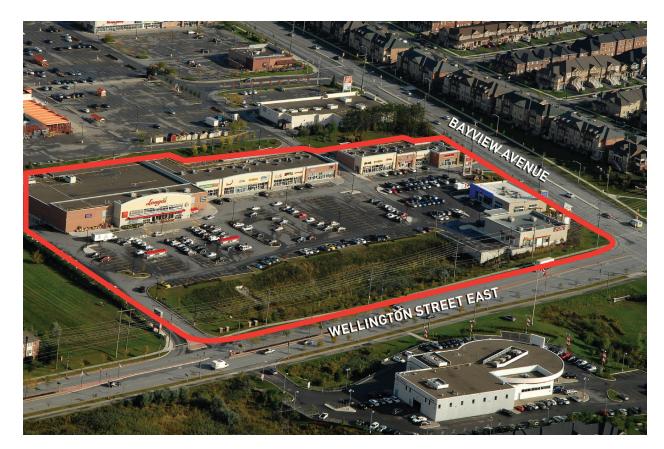

## Longo's Centre 650-676 Wellington St E, Aurora, ON

Located on the northwest corner of Bayview Avenue and Wellington Street in Aurora, Longo's Centre is an 83,000 SF shopping centre, home to national tenants such as Longo's, CIBC, Bank of Montreal, and Mastermind Toys. Aurora is consistently ranked as one of the top places to live in Canada, with one of the highest income levels per household, a vibrant and thriving shopping district, a great selection of schools and recreational activities, and located approximately 45 minutes north of Toronto. Commuters are offered convenient access to the 400 series highways with Highway 404 situated 5 minutes east of the development.