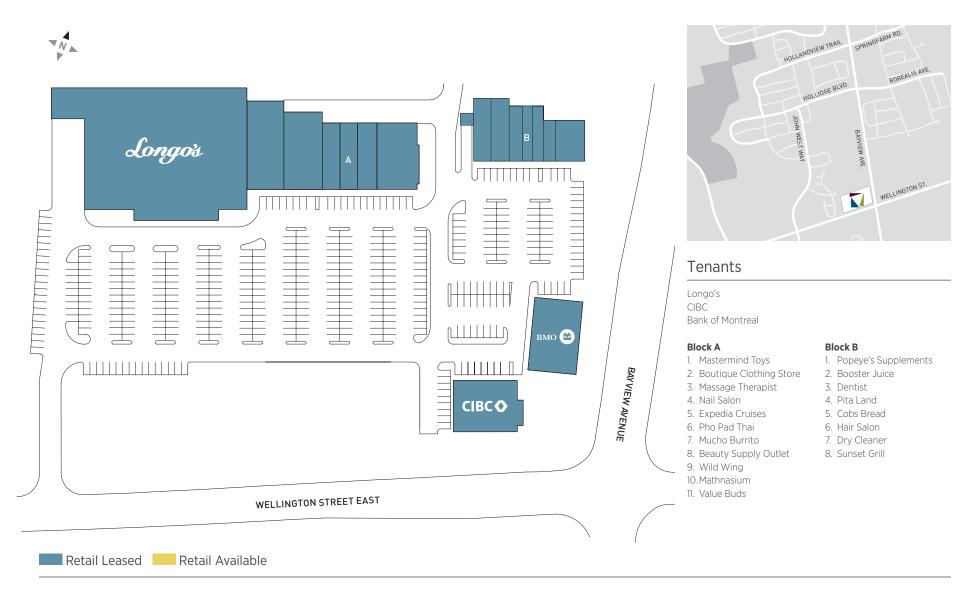

## Longo's Centre 650-676 Wellington St E, Aurora, ON

Located on the northwest corner of Bayview Avenue and Wellington Street in Aurora, Longo's Centre is an 83,000 SF shopping centre, home to national tenants such as Longo's, CIBC, Bank of Montreal, and Mastermind Toys. Aurora is consistently ranked as one of the top places to live in Canada, with one of the highest income levels per household, a vibrant and thriving shopping district, a great selection of schools and recreational activities, and located approximately 45 minutes north of Toronto. Commuters are offered convenient access to the 400 series highways with Highway 404 situated 5 minutes east of the development.

## Opened

Fall 2009

| Major Tenants    |             |
|------------------|-------------|
| Longo's          | 40,000 s.f. |
| CIBC             | 6,500 s.f.  |
| Bank of Montreal | 6,000 s.f.  |
| Mastermind Toys  | 6,000 s.f.  |