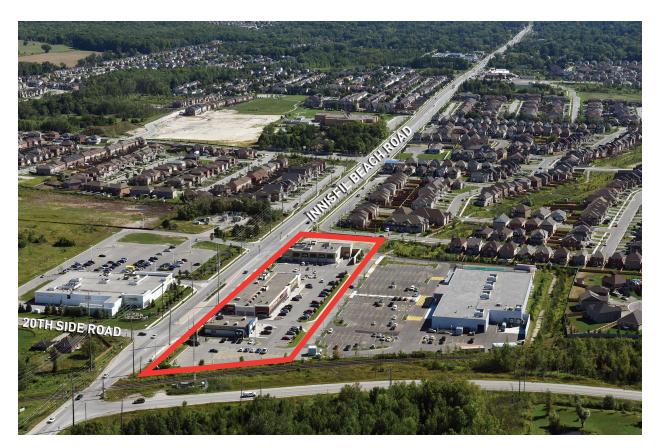

## Trinity Crossing 1465-1501 Innisfil Beach Rd, Innisfil, ON

Close to the western shores of Lake Simcoe, Trinity Crossing in Innisfil is home to 100,000 SF of prime retail, including national tenants such as LCBO, Pet Valu, Dollarama, Royal Bank, Subway and shadow anchored by Canadian Tire. At the southeast corner of Innisfil Beach Road and 20th Side Road, this development is located immediately south of Barrie. Innisfil has transformed from a community of seasonal homes, towards a popular permanent address for many families and empty nesters. Tourists also take advantage of the lakeside cottages and activities, with Trinity Crossing being their first port of call for their weekend supplies.