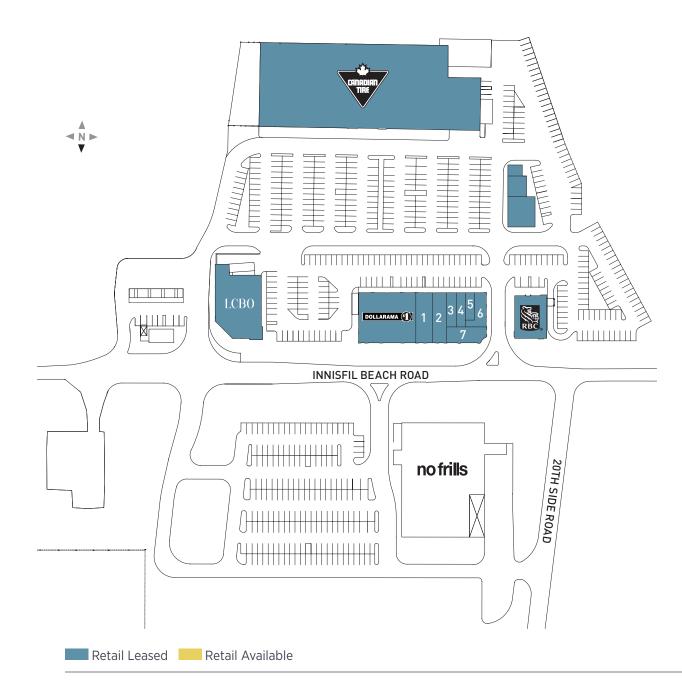

## Trinity Crossing 1465-1501 Innisfil Beach Rd, Innisfil, ON

Close to the western shores of Lake Simcoe, Trinity Crossing in Innisfil is home to 100,000 SF of prime retail, including national tenants such as LCBO, Pet Valu, Dollarama, Royal Bank, Subway and shadow anchored by Canadian Tire. At the southeast corner of Innisfil Beach Road and 20th Side Road, this development is located immediately south of Barrie. Innisfil has transformed from a community of seasonal homes, towards a popular permanent address for many families and empty nesters. Tourists also take advantage of the lakeside cottages and activities, with Trinity Crossing being their first port of call for their weekend supplies.

## Size

100,000 s.f.

| Opened        |             |  |  |
|---------------|-------------|--|--|
| Phase I       | Spring 2011 |  |  |
| Phase II      | Spring 2016 |  |  |
| Major Tenants |             |  |  |
| LCBO          | 10,000 s.f. |  |  |
| Dollarama     | 9,500 s.f.  |  |  |
| Royal Bank    | 4,600 s.f.  |  |  |
| Phase II      |             |  |  |
| Canadian Tire | 60,000 s.f. |  |  |

## Tenants

Canadian Tire

LCBO

Dollarama

Royal Bank

- 1. Pet Valu
- 2. Canna Cabana
- 3. Subway
- 4. First Choice
- 5. Gino's Pizza
- 6. Kitchen Food Fair
- 7. Dentist