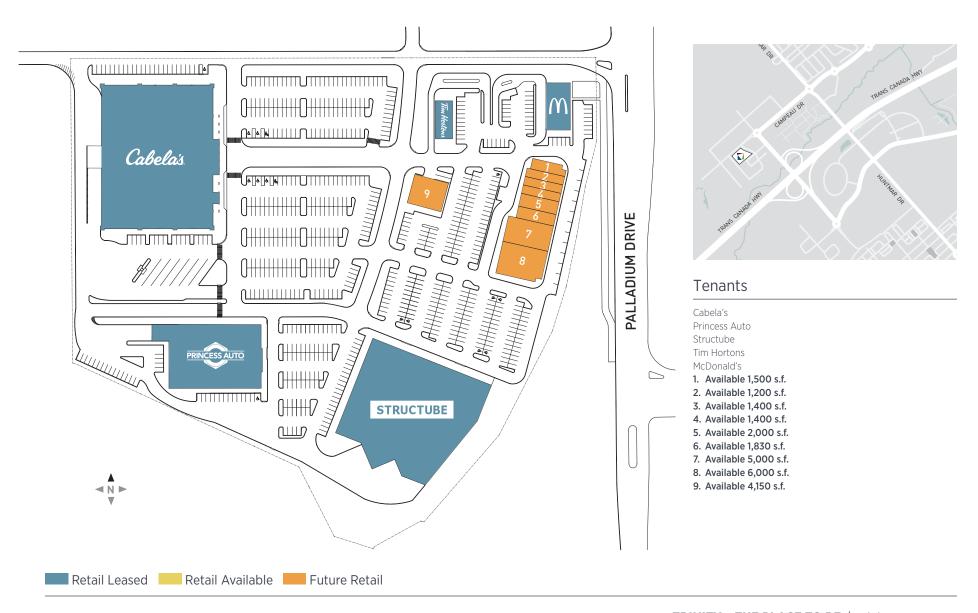

## 3015-3065 Palladium Dr, Kanata, ON

Kanata West Retail Centre is situated at Palladium Drive and Campeau Drive, just off Highway 417 in the rapidly growing suburb of Kanata. With over 126,100 SF of retail space, this shopping centre boasts excellent national retail tenants including Cabela's, Princess Auto, Tim Hortons, McDonald's, and shadow anchored by a 54,200 SF Structube. Driving extra foot traffic to the area, Tanger Outlet Mall is located directly adjacent to Kanata West, and has created over 1,000 jobs over 350,000 SF of retail space.

## Opened

2016

| Major Tenants |             |
|---------------|-------------|
| Cabela's      | 68,900 s.f. |
| Princess Auto | 25,300 s.f. |
| McDonald's    | 4,700 s.f.  |
| Tim Hortons   | 2,700 s.f.  |