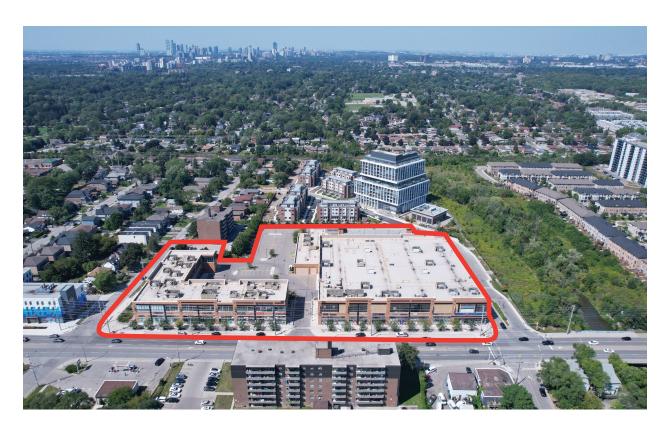

## Trinity District at Lakeview

507-515 Lakeshore Rd East, Mississauga, ON

Steps away from the shores of Lake Ontario at Lakeshore Rd. E, west of Cawthra Road in an affluent cross-section of South Mississauga. Trinity District at Lakeview is a mixed-use development providing an opportunity for a high traffic retail location. Opportunity exists to join the strong existing mix of retail tenants with immediate possession. Quesada, Tahini's, and Chatime are now open, adding great retail uses to the tenant roster.

# Trinity District at Lakeview

507-515 Lakeshore Rd East, Mississauga, ON

VIEW FROM LAKESHORE ROAD EAST