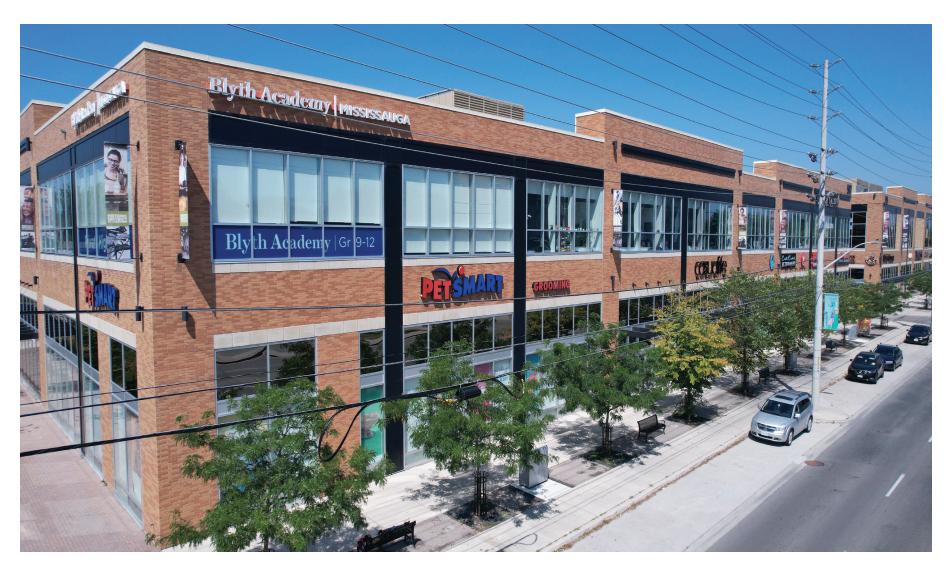

#### Opened

Fall 2016/Spring 2017

| Major Tenants                 |             |  |  |
|-------------------------------|-------------|--|--|
| PetSmart                      | 13,100 s.f. |  |  |
| Casual Life                   | 4,900 s.f.  |  |  |
| Bank of Montreal              | 3,500 s.f.  |  |  |
| PharmaChoice                  | 2,900 s.f.  |  |  |
| Orange Theory Fitness         | 2,800 s.f.  |  |  |
| East Credit Veterinary Centre | 2,250 s.f.  |  |  |
| Popeyes                       | 2,000 s.f.  |  |  |
| Sunset Grill                  | 2,000 s.f.  |  |  |
| Coffee Culture                | 1,800 s.f.  |  |  |

#### PetSmart

- 1. Casual Life
- 2. East Credit Veterinary Centre
- 3. Popeyes
- 4. Sunset Grill
- 5. Coffee Culture
- 6. Tahini's
- 7. Nails for You
- 8. Orange Theory
- 9. Optical
- 10. Chatime
- 11. Fuzz Wax Bar
- 12. Quesada
- 13. Dentist
- 14. Physio
- 15. BMO
- 16. Available 1,248 s.f.
- 17. PharmaChoice