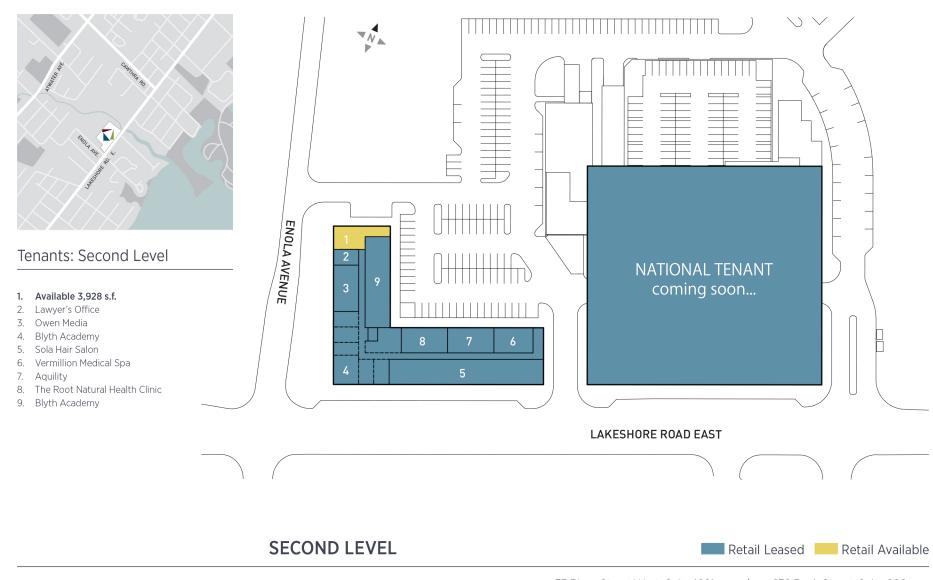

cs             | 1 km      | 3 km      | 5 km      |
|--------------------------|-----------|-----------|-----------|
| Total Population         | 9,453     | 46,688    | 137,565   |
| Number of Households     | 4,121     | 19,429    | 53,694    |
| Average Household Income | \$114,619 | \$129,999 | \$122,478 |
| Median Age               | 42.5      | 42.9      | 41.7      |





### Tenants: Ground level

#### PetSmart

- 1. Casual Life
- 2. East Credit Veterinary Centre
- 3. Popeyes
- 4. Sunset Grill
- 5. Coffee Culture
- 6. Tahini's
- 7. Nails for You
- 8. Orange Theory
- 9. Optical
- 10. Chatime
- 11. Fuzz Wax Bar
- 12. Quesada
- 13. Dentist
- 14. Physio
- 15. BMO
- 16. Available 1,248 s.f.
- 17. PharmaChoice

# Trinity District at Lakeview

507-515 Lakeshore Rd East, Mississauga, ON





VIEW FROM LAKESHORE ROAD EAST