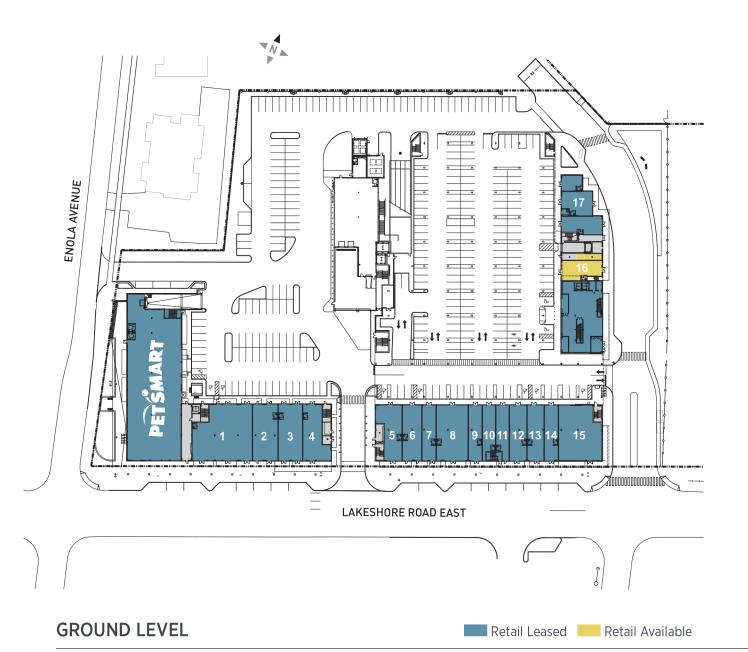

### Tenants: Ground level

#### PetSmart

- 1. Casual Life
- 2. East Credit Veterinary Centre
- 3. Popeyes
- 4. Sunset Grill
- 5. Coffee Culture
- 6. Tahini's
- 7. Nails for You
- 8. Orange Theory
- 9. Optical
- 10. Chatime
- 11. Fuzz Wax Bar
- 12. Quesada
- 13. Dentist
- 14. Physio
- 15. BMO
- 16. Available 1,248 s.f.
- 17. PharmaChoice