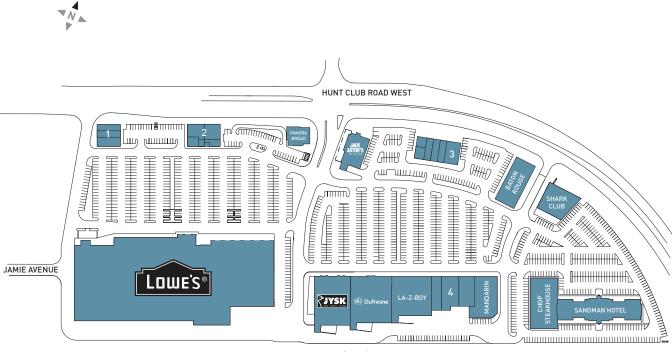

## Tenants

- Lowe's JYSK Dufresne Furniture Panera Bread Sandman Hotel Shark Club Sports Bar Grill Jack Astor's Chop Steakhouse Bar Baton Rouge La-Z-Boy Mandarin 1. Starbucks Thai Express Rogers
- 2. Five Guys Burgers & Fries Panda Express Nail Salon Booster Juice
- 3. Cora's Firehouse Subs Bar Burrito Bell Popeyes
- 4. Captain's Boil Physio Clinic Sherwin Williams Freshii

Retail Leased Retail Available