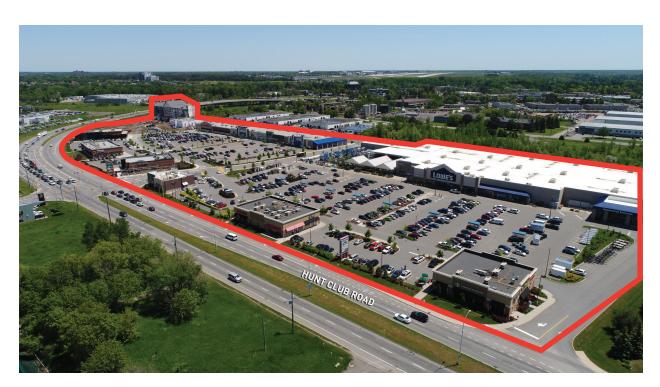

## Hunt Club Centre 280-300 W Hunt Club Rd, Nepean, ON

Located at one of the few east-west thoroughfares of Ottawa, this development at Hunt Club Road West is home to over 384,000 SF of retail including national tenants such as Lowe's, JYSK, La-Z Boy, Dufresne Furniture, Mandarin, and Chop Steakhouse. Sandman Hotel also resides at this address, offering over 202 suites. With close proximity to the Ottawa International Airport, this site witnesses thousands of visitors a week as travellers staying at the hotel and those passing through, enjoy convenient, pre and post-flight shopping.