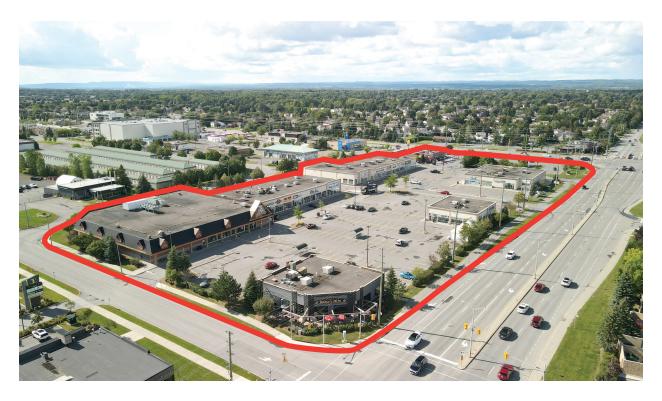

## 2030 Tenth Line Rd, Orléans, ON

Located at a high traffic corner in the Orleans suburb of Ottawa, Avalon Centre is home to over 85,600 SF of grocery anchored retail including Farm Boy, Bushtukah, The Barley Mow, Papa John's, M&M Food Market, Mattress Mart, and CAA. Since 2015, Orleans has been the fastest growing suburb in Ottawa, and with over 5,000 new residential units projected within a 3km radius of the shopping centre by 2025, this already established retail node will remain desirable.