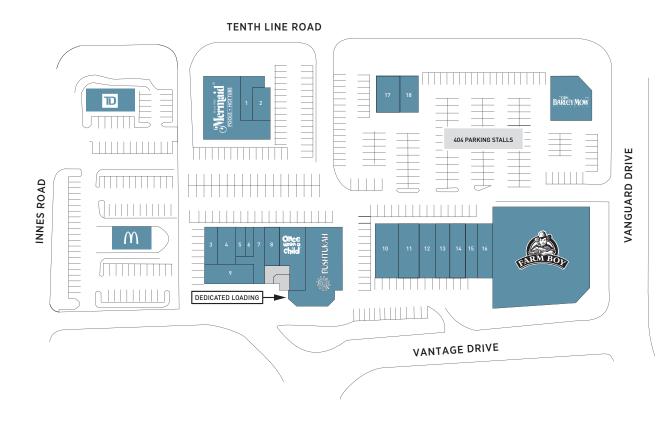

#### **Tenants**

Farm Boy Mermaid Pools + Hot Tubs The Barley Mow

Once Upon a Child Bushtukah

- 1. Dentist
- 2. Shawarma Chef
- 3. Papa John's
- 4. New Freedom Chiropractic
- 5. Avalon Hair
- 6. Season Tailoring
- 7. Massage Addict

- 8. Tropical Nails
- 9. Saroughi International Taekwondo
- 10. Mattress Mart
- 11. CAA
- 12. M&M
- 13. Asia Wok
- 14. The Bagel Run
- 15. Spirit Leaf
- 16. Pharmasave
- 17. Orleans Orthodontics
- 18. Cafe Latte Cino