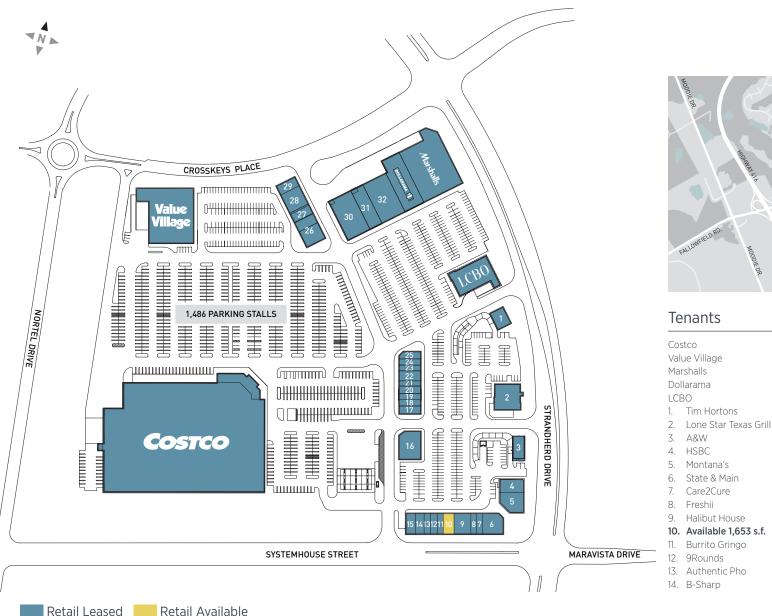

## Trinity Common at Citigate

4235-4345 Strandherd Dr, Ottawa, ON

Trinity Common at Citigate is located at the southeast corner of Strandherd Drive at Highway 416 in the rapidly growing suburb of Barrhaven in Ottawa. The development boasts over 310,000 SF of retail, including national tenants such as Costco, Value Village, Marshalls, and Dollarama. Directly beside the development, a 2.7M SF industrial building opened in Fall 2021, in which Amazon occupies 450,000 SF and has created over 1,000 new jobs. Coming Soon, Sansotei Ramen.

- 15. Popeyes Chicken
- 16. BMO
- 17. Panago Pizza
- 18. Subway
- 19. Shawarma
- 20. Optician
- 21. Telus
- 22. Vet Clinic
- 23. Supercuts
- 24. Nail Salon
- 25. Dentist
- 26. Sleep Country
- 27. Sansotei Ramen
- 28. One Plant
- 29. Tutti Frutti
- 30. Natural Food Pantry
- 31. Ground X Jiu Jitsu
- 32. Ren's Pets Depot