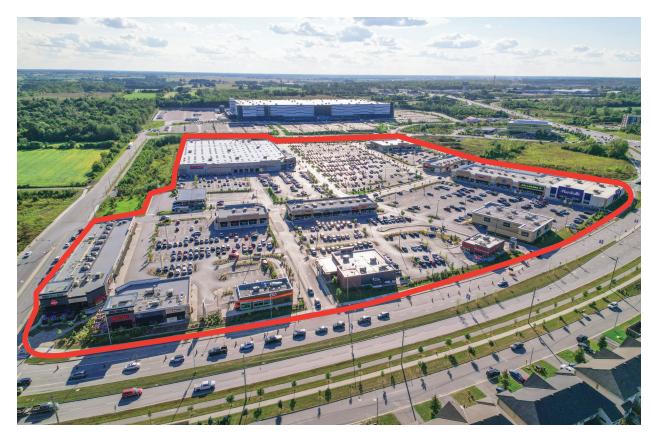

## Trinity Common at Citigate

4235-4345 Strandherd Dr, Ottawa, ON

Trinity Common at Citigate is located at the southeast corner of Strandherd Drive at Highway 416 in the rapidly growing suburb of Barrhaven in Ottawa. The development boasts over 310,000 SF of retail, including national tenants such as Costco, Value Village, Marshalls, and Dollarama. Directly beside the development, a 2.7M SF industrial building opened in Fall 2021, in which Amazon occupies 450,000 SF and has created over 1,000 new jobs. Coming Soon, Sansotei Ramen.